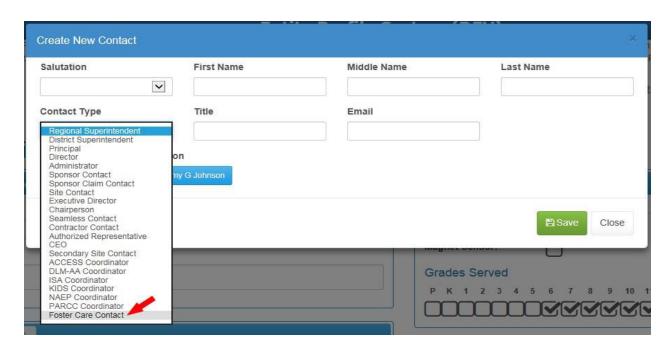

Click the "+" sign next to Contacts to add a new contact.

Enter the contact's information and select Foster Care Contact from the Contact Type dropdown list.

After you click Save you will return to that previous page and will see the new contact you created.