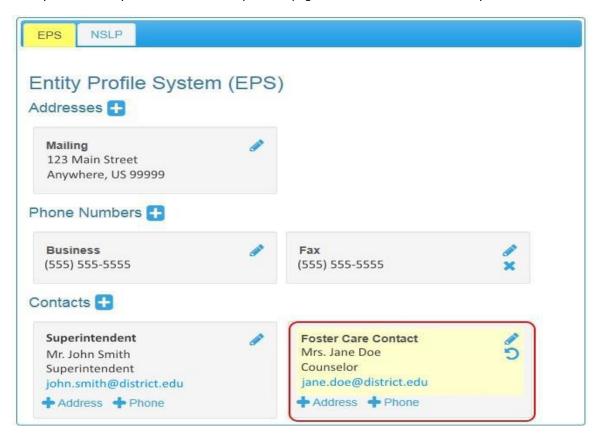

Click the "+" sign next to Contacts to add a new contact.

Enter the contact's information and select Foster Care Contact from the Contact Type dropdown list.

After you click Save you will return to that previous page and will see the new contact you created.

Now, if necessary, you can add addresses and phone numbers to the contact by clicking "+ Address" or "+Phone".