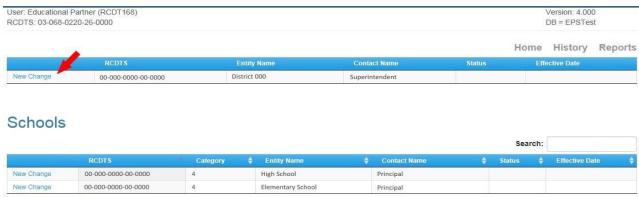

## **Creating Foster Care Contact in Entity Profile System**

Log in to Entity Profile System and select **New Change** for the entity to which you would like to add the foster care contact.

Showing 1 to 2 of 2 entries