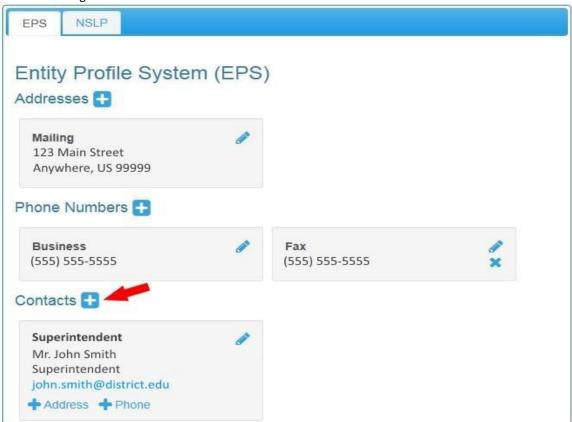

Click the "+" sign next to Contacts to add a new contact.

Enter the contact's information and select Foster Care Contact from the Contact Type dropdown list.

After you click Save you will return to that previous page and will see the new contact you created.